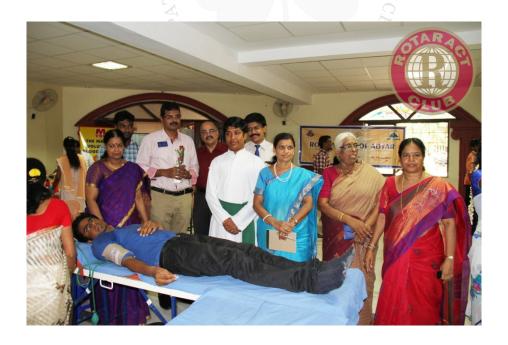

Name of the activity : Blood Donation Camp, Patrician College, Kotturpuram : Rotaract Club, Patrician College of Arts and Science

Year of the activity : 2015 No. of students participated : 302

The Rotaract Club of the college organized a **BLOOD DONATION CAMP on 2<sup>nd</sup> September 2015**. **Dr.FATIMA VASANTH**, Principal of the college inaugurated the camp and gave a speech on the importance of blood donation. More than **302 donors** which included both staff and student came forward with great enthusiasm to donate blood and made the initiative a success.

02.09.2015 – Blood donation camp at Patrician College of Arts and science, Adyar in collaboration with Rotaract Club.